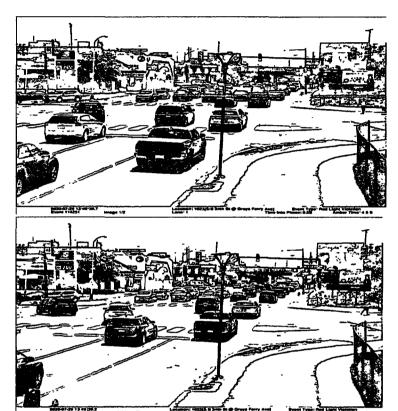

#: RL200101346 PIN: 432681164

VIOLATION DATE/TIME: 07/29/2020 1:49 PM

LOCATION: S/B 34th St @ Grays Ferry Ave



245 BRADFORD CIR BLUE BELL, PA 19422



I have inspected the recorded images affixed to this Notice of Violation, and believe all the information to be true and correct, and that the red light camera system was operating correctly at the time he driver entered the intersection after the light turned red. I hereby affirm and certify that these images evidence a violation of section 3112(a)(3) of Title 75 of the Pennsylvania Consolidated Statutes and The Philadelphia Code Chapter 12-3000. As the registered owner of the vehicle, you are liable to pay a fine of \$100.00 pursuant to PA.C.S.S section 3116.

Plo Natheryn Lewis = 2400

Officer, City of Philadelphia Police Department



Response to this Notice of Violation shall be made personally, by mail or by agent duly authorized in writing, within 30 days of the issue date: you must either, admit liability and pay the fine in full OR request in writing a Hearing to dispute this violation. Failure to return payment for the Notice of Violation OR to request a Hearing within 30 days of mailing of the Notice of Violation shall be considered an admission of liability. You will lose your right to a Hearing, additional late fees and penalties will be applied to the original fine making your vehicle eligible to be booted and towed. See reverse for payment and Hearing request instructions.



Returned checks are electronically re-presented and charged the Commonwealth allowed fee.

Make your check or money order payable to