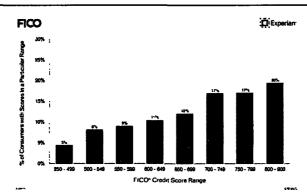

### Jim Wynn Volkswagen Volvo Your Credit Score and the Price You Pay for Credit

Credit Score For:

Michael Cheikin

Your Credit Score: 844

Source: Experian

Date: 15-SEP-16

The range of scores

Scores range from a low of 250 to a high of 900.

Generally, the higher your score, the more likely you are to be offered better credit terms.

How your score compares to the scores of other consumers