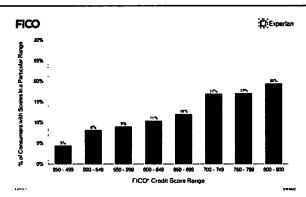

### Jim Wynn Volkswagen Volvo Your Credit Score and the Price You Pay for Credit

Credit Score For:

Patti Cheikin

Your Credit Score: 818

Source: Experian

Date: 15-SEP-16

The range of scores

Scores range from a low of 250 to a high of 900.

Generally, the higher your score, the more likely you are to be offered better credit terms.

How your score compares to the scores of other consumers