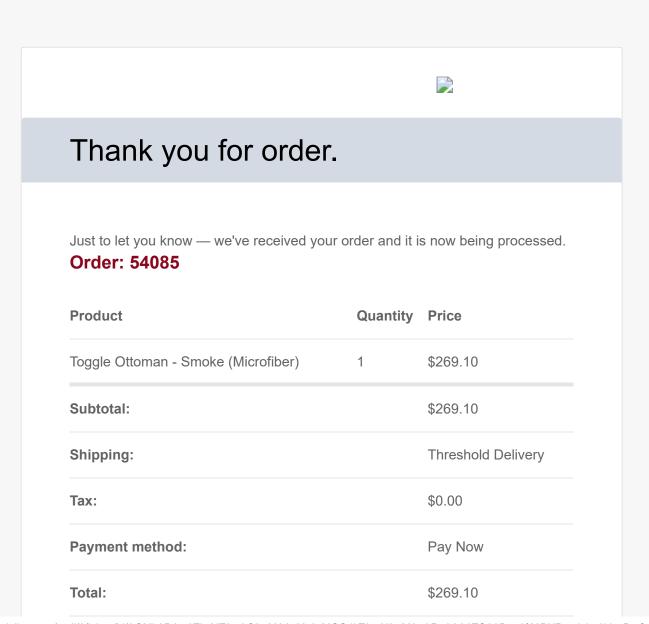

| Product                              | Quantity | Price              |
|--------------------------------------|----------|--------------------|
| (Material) Color: Smoke (Microfiber) |          |                    |
| Subtotal:                            |          | \$269.10           |
| Shipping:                            |          | Threshold Delivery |
| Tax:                                 |          | \$0.00             |
| Payment method:                      |          | Pay Now            |
| Total:                               |          | \$269.10           |
| Customer details                     |          |                    |