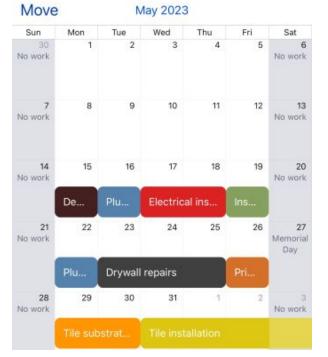

Draw Schedule 15% Due at Contract signing. 30% Due at Drywall completion.

# 30% Due at Kitchen cabinet install.20% Due at trim completion5% Due at completion of punch list.

| HOHI                                                                                                                                                    | RENS                                      |
|---------------------------------------------------------------------------------------------------------------------------------------------------------|-------------------------------------------|
| Lamiliage Active                                                                                                                                        | dure + Interior Design                    |
|                                                                                                                                                         |                                           |
| Hourly Rote Schedule 2023                                                                                                                               |                                           |
|                                                                                                                                                         |                                           |
| The following rates are used for all projects an<br>are referenced in contracts as "hourly" tasks. T<br>professional lees and are valid under contracts | hese figures are also used in determining |
| Londscape Architect/ Principal<br>Interior Design/ Principal                                                                                            | \$ 115.00<br>\$ 110.00                    |
| Interior Design/ Principal<br>Londscope Architect/ Project Monager                                                                                      | \$ 95.00                                  |
| Associate Landscape Architect                                                                                                                           | \$ 85.00                                  |
| Associate Interior Designer                                                                                                                             | \$ 75.00                                  |
| Droftsperson/ CADD operator<br>Administrative Assistant                                                                                                 | \$ 65.00<br>\$ 55.00                      |
|                                                                                                                                                         |                                           |
|                                                                                                                                                         |                                           |
|                                                                                                                                                         |                                           |
|                                                                                                                                                         |                                           |
|                                                                                                                                                         |                                           |
|                                                                                                                                                         |                                           |
|                                                                                                                                                         |                                           |
|                                                                                                                                                         |                                           |
|                                                                                                                                                         |                                           |
|                                                                                                                                                         |                                           |
|                                                                                                                                                         |                                           |
| al d Rossie Road                                                                                                                                        | 211/28 Floodarfs Avenue                   |
| Tuestan, 600 2128h                                                                                                                                      | Reinshath Breach, DE 19971                |