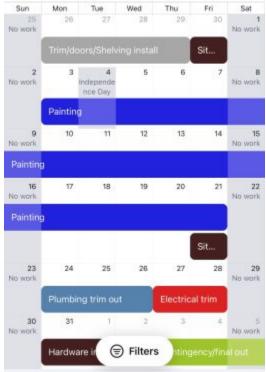

| -             | 22333    |                      |            |          |           |               |
|---------------|----------|----------------------|------------|----------|-----------|---------------|
| Sun<br>28     | Mon      | Tue                  | Wed        | Thu      | Fri       | Sat           |
| 28<br>No work | 29       | 30                   | 31         | 1        | 2         | 3<br>No work  |
|               |          |                      |            |          |           |               |
| 4<br>No work  | 5        | 6                    | 7          | 8        | 9         | 10<br>No work |
| Tile inst     | allation |                      |            |          |           |               |
| 11<br>No work | 12       | 13                   | 14         | 15       | Sit<br>16 | 17<br>No work |
| Tile inst     | allation |                      | Kitchen    | Cabinet/ | vanity in | stall         |
| 18<br>No work | 19       | 20                   | 21         | 22       | 23        | 24<br>No work |
| Kitchen       | Cabi     | abi Flooring install |            |          |           |               |
| 25<br>No work | 26       | 27                   | 28         | 29       | 30        | No work       |
|               | Trim/do  | ors/Sheb             | ing instal |          | Sit       |               |

### Move Jul 2023