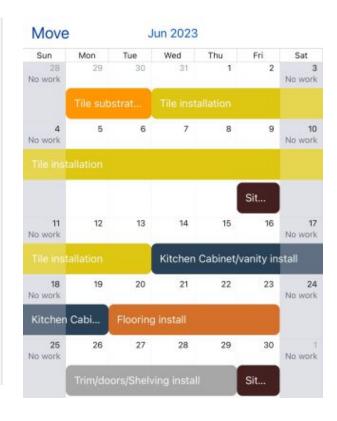

#### Move May 2023 Sun Mon Tue Wed Thu Fri Sat 6 2 3 4 5 1 No work No work 7 8 9 10 11 12 13 No work No work 16 17 14 15 18 19 20 No work No work De... Plu... Electrical ins... 21 22 23 24 25 26 27 No work Memorial Day Drywall repairs 1 28 29 30 31 No work No work