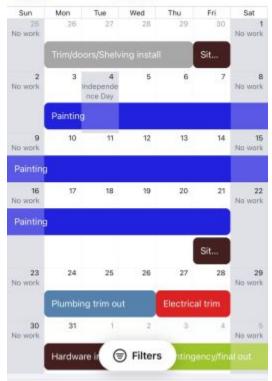

#### Move Jul 2023

| Move | 9   | ,   | Aug 202 | 3   |  |
|------|-----|-----|---------|-----|--|
| Sun  | Mon | Tue | Wed     | Thu |  |

| Sat           | Fri | Thu      | Wed | Tue  | Mon        | Sun           |
|---------------|-----|----------|-----|------|------------|---------------|
| 5<br>No work  | 4   | 3        | 2   | 1    | 31         | 30<br>Io work |
|               |     | Continge | Wi  | e in | Hardwar    |               |
| 12<br>No work | 11  | 10       | 9   | 8    | 7          | 6<br>No work  |
|               |     |          | Pos | out  | ency/final | Conting       |
| 19<br>No work | 18  | 17       | 16  | 15   | 14         | 13<br>No work |
| 26<br>No work | 25  | 24       | 23  | 22   | 21         | 20<br>No work |
| 2<br>No work  | 1   | 31       | 30  | 29   | 28         | 27<br>No work |