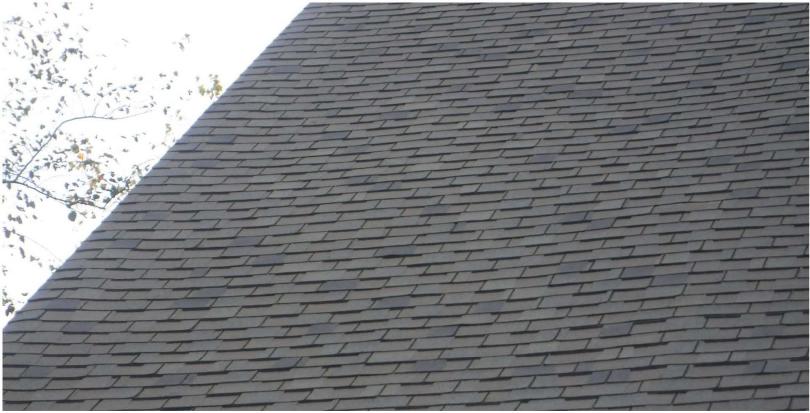

**Detached Structures** 

MSB Default

| UPFRO ASSOCIATES, INC.               |                                   |                                                                                                               |                                   |  |  |  |  |  |  |
|--------------------------------------|-----------------------------------|---------------------------------------------------------------------------------------------------------------|-----------------------------------|--|--|--|--|--|--|
| Policy #                             | CAAHO3070000561400                | Acct #                                                                                                        | 802C                              |  |  |  |  |  |  |
| Policyholder:                        | Michael I & Patti B Cheikin       |                                                                                                               |                                   |  |  |  |  |  |  |
| Address:                             | 34820 Capstan Lane                | Agency:                                                                                                       |                                   |  |  |  |  |  |  |
|                                      | Lewes, DE 19958 -                 | Policyholder's Phone:                                                                                         | (610) 639-6034                    |  |  |  |  |  |  |
| Date Requested:                      | 9/25/2019                         | Inspector ID                                                                                                  | 520                               |  |  |  |  |  |  |
| Coverage A                           | \$ 328000                         | Valuation Results \$35982                                                                                     | 26 - 91%                          |  |  |  |  |  |  |
|                                      | EXTER                             | OR OBSERVATION REPORT                                                                                         |                                   |  |  |  |  |  |  |
| GENERAL                              |                                   | OR OBSERVATION REPORT                                                                                         |                                   |  |  |  |  |  |  |
| Located for Inspection               | Yes                               | Date of Inspection                                                                                            | 10/7/2019                         |  |  |  |  |  |  |
| Home Occupied                        | Yes                               | Dute of mopeouon                                                                                              | 10,172015                         |  |  |  |  |  |  |
| Contact Made                         |                                   | Person Interviewed                                                                                            |                                   |  |  |  |  |  |  |
| OCCUPANCY                            | No Contact                        | Person interviewed                                                                                            |                                   |  |  |  |  |  |  |
| Number of Families                   | 1 Family                          | Confirmed by:                                                                                                 | Mailboxes                         |  |  |  |  |  |  |
| Business on Premises                 | -                                 | Roomers or Boarders                                                                                           |                                   |  |  |  |  |  |  |
|                                      | None                              |                                                                                                               | None                              |  |  |  |  |  |  |
| Manufactured Home                    | No                                | Const., Renovate, Additions                                                                                   | None                              |  |  |  |  |  |  |
| Row or Townhouse                     | Νο                                | Firewall or Partition                                                                                         | N/A                               |  |  |  |  |  |  |
| Number Of Units                      |                                   |                                                                                                               |                                   |  |  |  |  |  |  |
| FIRE PROTECTION                      |                                   |                                                                                                               |                                   |  |  |  |  |  |  |
| Fire Station                         | Less than 1 mile Fire Hydran      | t Less than 100 feet                                                                                          | Alt Water Source N/A              |  |  |  |  |  |  |
| Est. Voltage                         | 220+ Volts                        | Est. Amperage                                                                                                 | 100 Amps                          |  |  |  |  |  |  |
| <u>HEAT</u>                          |                                   |                                                                                                               |                                   |  |  |  |  |  |  |
| Fuel                                 | Not Learned                       | Heat Type                                                                                                     | Not Learned                       |  |  |  |  |  |  |
| PROPERTY CONDITIONS                  |                                   |                                                                                                               |                                   |  |  |  |  |  |  |
| Year Built                           | 2004                              |                                                                                                               |                                   |  |  |  |  |  |  |
| Roof                                 | No Noted Hazards                  | Roof Age – Approx.                                                                                            | 11 to 20 Years                    |  |  |  |  |  |  |
| Gutters & Downspouts                 | No Noted Hazards                  | Soffits, Fascia, Eaves                                                                                        | No Noted Hazards                  |  |  |  |  |  |  |
| Siding/ Exterior                     | No Noted Hazards                  | EIFS Siding                                                                                                   | None                              |  |  |  |  |  |  |
| Doors                                | No Noted Hazards                  | Windows                                                                                                       | No Noted Hazards                  |  |  |  |  |  |  |
| Steps                                | No Noted Hazards                  | Porches                                                                                                       | No Noted Hazards                  |  |  |  |  |  |  |
| Sidewalks & Driveways                |                                   | Foundation                                                                                                    | No Noted Hazards                  |  |  |  |  |  |  |
| Chimney                              | No Noted Hazards                  | Debris in Yard                                                                                                | No Noted Hazards                  |  |  |  |  |  |  |
| Detached Structures                  | No Noted Hazards                  |                                                                                                               | None Noted                        |  |  |  |  |  |  |
| LIABILITY                            | No Noted Hazards                  | Other Property Conditions                                                                                     | None Noted                        |  |  |  |  |  |  |
| Railings                             | Railings Adequate                 | Oil Tank                                                                                                      | None                              |  |  |  |  |  |  |
| Dogs or Vicious Pets                 | no                                | Trampoline or Tree-House                                                                                      | None                              |  |  |  |  |  |  |
| Pool or Hot Tub                      | None                              | Satellite Dish                                                                                                | None-No Noted Hazard              |  |  |  |  |  |  |
| - If so, Pool/Tub<br>Fenced?         | n/a                               | Wood, Coal, Pellet Stove                                                                                      | None Noted                        |  |  |  |  |  |  |
| Other Liability                      | None Noted                        |                                                                                                               |                                   |  |  |  |  |  |  |
| Conditions<br>EXPOSURES              |                                   |                                                                                                               |                                   |  |  |  |  |  |  |
| Trees                                | No Noted Hazards Fan              | ming None                                                                                                     | <i>VMM or Graffiti</i> None Noted |  |  |  |  |  |  |
|                                      |                                   | None None None None                                                                                           | www.or.oranna None Noted          |  |  |  |  |  |  |
| Adjacent Exposures                   | No Noted Hazard                   |                                                                                                               |                                   |  |  |  |  |  |  |
| Coastal Tidal Water – D.<br>Distance |                                   | <b>e</b><br>Use                                                                                               |                                   |  |  |  |  |  |  |
| Right: 20'                           | frame house                       | single :                                                                                                      | family                            |  |  |  |  |  |  |
| Left: 30'                            | frame house                       | single                                                                                                        |                                   |  |  |  |  |  |  |
| <i>Rear: 50'</i>                     | pond                              | water                                                                                                         |                                   |  |  |  |  |  |  |
|                                      | Pesidential - Single Family Homes |                                                                                                               |                                   |  |  |  |  |  |  |
| Type Area. Light K                   |                                   | REMARKS<br>gable roof with asphalt shingles in good condition. 2 car attached garage. no hurricane protection |                                   |  |  |  |  |  |  |
| <u>REMARKS</u>                       | · · ·                             |                                                                                                               |                                   |  |  |  |  |  |  |