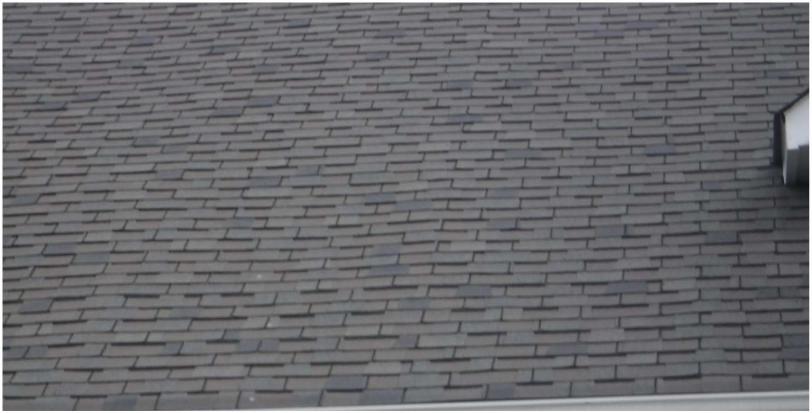

**Detached Structures** 

MSB Default

| UPFRO ASSOCIATES, INC.               |                                   |                                                                                                               |                                   |  |  |  |  |  |  |
|--------------------------------------|-----------------------------------|---------------------------------------------------------------------------------------------------------------|-----------------------------------|--|--|--|--|--|--|
| Policy #                             | CAAHO3070000561400                | Acct #                                                                                                        | 802C                              |  |  |  |  |  |  |
| Policyholder:                        | Michael I & Patti B Cheikin       |                                                                                                               |                                   |  |  |  |  |  |  |
| Address:                             | 34820 Capstan Lane                | Agency:                                                                                                       |                                   |  |  |  |  |  |  |
|                                      | Lewes, DE 19958 -                 | Policyholder's Phone:                                                                                         | (610) 639-6034                    |  |  |  |  |  |  |
| Date Requested:                      | 9/25/2019                         | Inspector ID                                                                                                  | 520                               |  |  |  |  |  |  |
| Coverage A                           | \$ 328000                         | Valuation Results \$35982                                                                                     | 26 - 91%                          |  |  |  |  |  |  |
|                                      | EXTER                             | OR OBSERVATION REPORT                                                                                         |                                   |  |  |  |  |  |  |
| GENERAL                              |                                   | OR OBSERVATION REPORT                                                                                         |                                   |  |  |  |  |  |  |
| Located for Inspection               | Yes                               | Date of Inspection                                                                                            | 10/7/2019                         |  |  |  |  |  |  |
| Home Occupied                        | Yes                               | Dute of mopeouon                                                                                              | 10,172015                         |  |  |  |  |  |  |
| Contact Made                         |                                   | Person Interviewed                                                                                            |                                   |  |  |  |  |  |  |
| OCCUPANCY                            | No Contact                        | Person interviewed                                                                                            |                                   |  |  |  |  |  |  |
| Number of Families                   | 1 Family                          | Confirmed by:                                                                                                 | Mailboxes                         |  |  |  |  |  |  |
| Business on Premises                 | -                                 | Roomers or Boarders                                                                                           |                                   |  |  |  |  |  |  |
|                                      | None                              |                                                                                                               | None                              |  |  |  |  |  |  |
| Manufactured Home                    | No                                | Const., Renovate, Additions                                                                                   | None                              |  |  |  |  |  |  |
| Row or Townhouse                     | Νο                                | Firewall or Partition                                                                                         | N/A                               |  |  |  |  |  |  |
| Number Of Units                      |                                   |                                                                                                               |                                   |  |  |  |  |  |  |
| FIRE PROTECTION                      |                                   |                                                                                                               |                                   |  |  |  |  |  |  |
| Fire Station                         | Less than 1 mile Fire Hydran      | t Less than 100 feet                                                                                          | Alt Water Source N/A              |  |  |  |  |  |  |
| Est. Voltage                         | 220+ Volts                        | Est. Amperage                                                                                                 | 100 Amps                          |  |  |  |  |  |  |
| <u>HEAT</u>                          |                                   |                                                                                                               |                                   |  |  |  |  |  |  |
| Fuel                                 | Not Learned                       | Heat Type                                                                                                     | Not Learned                       |  |  |  |  |  |  |
| PROPERTY CONDITIONS                  |                                   |                                                                                                               |                                   |  |  |  |  |  |  |
| Year Built                           | 2004                              |                                                                                                               |                                   |  |  |  |  |  |  |
| Roof                                 | No Noted Hazards                  | Roof Age – Approx.                                                                                            | 11 to 20 Years                    |  |  |  |  |  |  |
| Gutters & Downspouts                 | No Noted Hazards                  | Soffits, Fascia, Eaves                                                                                        | No Noted Hazards                  |  |  |  |  |  |  |
| Siding/ Exterior                     | No Noted Hazards                  | EIFS Siding                                                                                                   | None                              |  |  |  |  |  |  |
| Doors                                | No Noted Hazards                  | Windows                                                                                                       | No Noted Hazards                  |  |  |  |  |  |  |
| Steps                                | No Noted Hazards                  | Porches                                                                                                       | No Noted Hazards                  |  |  |  |  |  |  |
| Sidewalks & Driveways                |                                   | Foundation                                                                                                    | No Noted Hazards                  |  |  |  |  |  |  |
| Chimney                              | No Noted Hazards                  | Debris in Yard                                                                                                | No Noted Hazards                  |  |  |  |  |  |  |
| Detached Structures                  | No Noted Hazards                  |                                                                                                               | None Noted                        |  |  |  |  |  |  |
| LIABILITY                            | No Noted Hazards                  | Other Property Conditions                                                                                     | None Noted                        |  |  |  |  |  |  |
| Railings                             | Railings Adequate                 | Oil Tank                                                                                                      | None                              |  |  |  |  |  |  |
| Dogs or Vicious Pets                 | no                                | Trampoline or Tree-House                                                                                      | None                              |  |  |  |  |  |  |
| Pool or Hot Tub                      | None                              | Satellite Dish                                                                                                | None-No Noted Hazard              |  |  |  |  |  |  |
| - If so, Pool/Tub<br>Fenced?         | n/a                               | Wood, Coal, Pellet Stove                                                                                      | None Noted                        |  |  |  |  |  |  |
| Other Liability                      | None Noted                        |                                                                                                               |                                   |  |  |  |  |  |  |
| Conditions<br>EXPOSURES              |                                   |                                                                                                               |                                   |  |  |  |  |  |  |
| Trees                                | No Noted Hazards Fan              | ming None                                                                                                     | <i>VMM or Graffiti</i> None Noted |  |  |  |  |  |  |
|                                      |                                   | None None None None                                                                                           | www.or.oranna None Noted          |  |  |  |  |  |  |
| Adjacent Exposures                   | No Noted Hazard                   |                                                                                                               |                                   |  |  |  |  |  |  |
| Coastal Tidal Water – D.<br>Distance |                                   | <b>e</b><br>Use                                                                                               |                                   |  |  |  |  |  |  |
| Right: 20'                           | frame house                       | single :                                                                                                      | family                            |  |  |  |  |  |  |
| Left: 30'                            | frame house                       | single                                                                                                        |                                   |  |  |  |  |  |  |
| <i>Rear: 50'</i>                     | pond                              | water                                                                                                         |                                   |  |  |  |  |  |  |
|                                      | Pesidential - Single Family Homes |                                                                                                               |                                   |  |  |  |  |  |  |
| Type Area. Light K                   |                                   | REMARKS<br>gable roof with asphalt shingles in good condition. 2 car attached garage. no hurricane protection |                                   |  |  |  |  |  |  |
| <u>REMARKS</u>                       | · · ·                             |                                                                                                               |                                   |  |  |  |  |  |  |