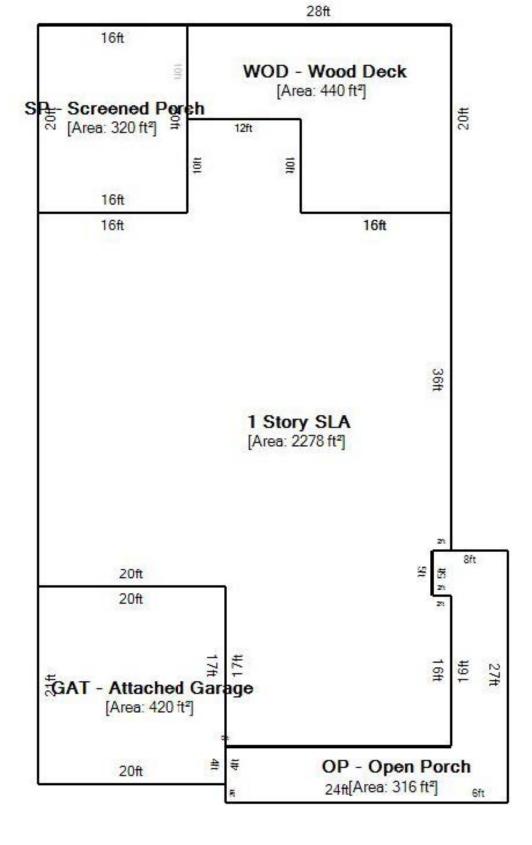

| Policy Number:                                                                                                                                                                                                                                                                                                                                          |                                                                                  | 0561400                                                                                                |                                                                |                                                     |                            |                            |
|---------------------------------------------------------------------------------------------------------------------------------------------------------------------------------------------------------------------------------------------------------------------------------------------------------------------------------------------------------|----------------------------------------------------------------------------------|--------------------------------------------------------------------------------------------------------|----------------------------------------------------------------|-----------------------------------------------------|----------------------------|----------------------------|
| Insured Name:                                                                                                                                                                                                                                                                                                                                           | Michael I & Patt                                                                 |                                                                                                        |                                                                |                                                     |                            |                            |
| Address:                                                                                                                                                                                                                                                                                                                                                | 34820 Capstan I<br>Lewes, DE 1995                                                |                                                                                                        |                                                                |                                                     |                            | -                          |
| Effective Date:                                                                                                                                                                                                                                                                                                                                         | 10/8/2019                                                                        | Renewa                                                                                                 | l Date:                                                        |                                                     | 10/8/2020                  |                            |
| # of Families:                                                                                                                                                                                                                                                                                                                                          | 1                                                                                |                                                                                                        |                                                                |                                                     |                            |                            |
| Valuation Totals Summary                                                                                                                                                                                                                                                                                                                                |                                                                                  | Valuation Totals Deta                                                                                  | il                                                             |                                                     |                            |                            |
| Coverage A                                                                                                                                                                                                                                                                                                                                              |                                                                                  |                                                                                                        | Labor                                                          | Equipment                                           | Material                   | Total                      |
| Reconstruction Cost w/o Debris                                                                                                                                                                                                                                                                                                                          | S 6242 (45.00                                                                    | General Conditions                                                                                     | \$0.00                                                         | \$20,032.00                                         | \$0.00                     | \$20,032.00                |
| Removal                                                                                                                                                                                                                                                                                                                                                 | \$ \$343,645.00                                                                  | Sitework                                                                                               | \$0.00                                                         | \$0.00                                              | \$0.00                     | \$0.00                     |
| Debris Removal                                                                                                                                                                                                                                                                                                                                          | \$16,181.00                                                                      | Foundations<br>Slab On Grade                                                                           | \$0.00<br>\$0.636.00                                           | \$0.00<br>\$156.00                                  | \$0.00<br>\$8,939.00       | \$0.00<br>\$18,731.00      |
| Reconstruction Cost with Debri                                                                                                                                                                                                                                                                                                                          | <sup>is</sup> \$359,826.00                                                       |                                                                                                        | \$9,636.00<br>\$35,371.00                                      | \$0.00                                              | \$22,085.00                | \$57,456.00                |
| Removal                                                                                                                                                                                                                                                                                                                                                 | \$223,020100                                                                     | Roofing                                                                                                | \$9,486.00                                                     | \$0.00                                              | \$9,034.00                 | \$18,520.00                |
|                                                                                                                                                                                                                                                                                                                                                         |                                                                                  | Exterior Walls                                                                                         | \$21,928.00                                                    | \$64.00                                             | \$25,652.00                | \$47,644.00                |
|                                                                                                                                                                                                                                                                                                                                                         |                                                                                  | Partitions                                                                                             | \$14,161.00                                                    | \$0.00                                              | \$6,118.00                 | \$20,279.00                |
|                                                                                                                                                                                                                                                                                                                                                         |                                                                                  | Wall Finishes                                                                                          | \$9,744.00                                                     | \$0.00                                              | \$6,059.00                 | \$15,803.00                |
|                                                                                                                                                                                                                                                                                                                                                         |                                                                                  | Floor Finishes                                                                                         | \$6,436.00                                                     | \$0.00                                              | \$8,220.00                 | \$14,656.00                |
|                                                                                                                                                                                                                                                                                                                                                         |                                                                                  | Ceiling Finishes                                                                                       | \$5,926.00                                                     | \$25.00                                             | \$1,469.00                 | \$7,420.00                 |
|                                                                                                                                                                                                                                                                                                                                                         |                                                                                  | Equipment                                                                                              | \$4,064.00                                                     | \$0.00                                              | \$14,938.00                | \$19,002.00                |
|                                                                                                                                                                                                                                                                                                                                                         |                                                                                  | Conveying Systems<br>Plumbing Systems                                                                  | \$0.00<br>\$14,044.00                                          | \$0.00<br>\$0.00                                    | \$0.00<br>\$13.385.00      | \$0.00<br>\$27,429.00      |
|                                                                                                                                                                                                                                                                                                                                                         |                                                                                  | HVAC Systems                                                                                           | \$12,619.00                                                    | \$0.00<br>\$0.00                                    | \$13,385.00<br>\$10,358.00 | \$27,429.00<br>\$22,977.00 |
|                                                                                                                                                                                                                                                                                                                                                         |                                                                                  | Electrical Systems                                                                                     | \$9,977.00                                                     | \$0.00                                              | \$4,626.00                 | \$14,603.00                |
|                                                                                                                                                                                                                                                                                                                                                         |                                                                                  | Attached Structures                                                                                    | \$21,372.00                                                    | \$5.00                                              | \$17,716.00                | \$39,093.00                |
|                                                                                                                                                                                                                                                                                                                                                         |                                                                                  | Total                                                                                                  | \$174,764.00                                                   | \$20,282.00                                         | \$148,599.00               | \$343,645.00               |
| Building Description                                                                                                                                                                                                                                                                                                                                    |                                                                                  |                                                                                                        |                                                                |                                                     |                            |                            |
|                                                                                                                                                                                                                                                                                                                                                         | Main Home                                                                        |                                                                                                        |                                                                |                                                     |                            |                            |
| Year Built                                                                                                                                                                                                                                                                                                                                              | 2004                                                                             |                                                                                                        |                                                                |                                                     |                            |                            |
| Construction Type                                                                                                                                                                                                                                                                                                                                       | Standard                                                                         |                                                                                                        |                                                                |                                                     |                            |                            |
| Style                                                                                                                                                                                                                                                                                                                                                   | 1 Story                                                                          |                                                                                                        |                                                                |                                                     |                            |                            |
| Number of Stories                                                                                                                                                                                                                                                                                                                                       | 1.00                                                                             |                                                                                                        |                                                                |                                                     |                            |                            |
|                                                                                                                                                                                                                                                                                                                                                         |                                                                                  |                                                                                                        |                                                                |                                                     |                            |                            |
| Total Living Area                                                                                                                                                                                                                                                                                                                                       | 22/8 sq. ft.                                                                     |                                                                                                        |                                                                |                                                     |                            |                            |
|                                                                                                                                                                                                                                                                                                                                                         | 2278 sq. ft.<br>100%                                                             |                                                                                                        |                                                                |                                                     |                            |                            |
| Slab                                                                                                                                                                                                                                                                                                                                                    | 100%                                                                             |                                                                                                        |                                                                |                                                     |                            |                            |
| Slab<br>Crawl Space                                                                                                                                                                                                                                                                                                                                     | 100%<br>0%                                                                       |                                                                                                        |                                                                |                                                     |                            |                            |
| Slab<br>Crawl Space<br>Basement                                                                                                                                                                                                                                                                                                                         | 100%<br>0%<br>0%                                                                 |                                                                                                        |                                                                |                                                     |                            |                            |
| Slab<br>Crawl Space<br>Basement<br>Piers (Raised)                                                                                                                                                                                                                                                                                                       | 100%<br>0%<br>0%                                                                 |                                                                                                        |                                                                |                                                     |                            |                            |
| Slab<br>Crawl Space<br>Basement<br>Piers (Raised)<br>Suspended Over Hillside                                                                                                                                                                                                                                                                            | 100%<br>0%<br>0%<br>0%<br>0%                                                     |                                                                                                        |                                                                |                                                     |                            |                            |
| Slab<br>Crawl Space<br>Basement<br>Piers (Raised)<br>Suspended Over Hillside<br>Basement Type                                                                                                                                                                                                                                                           | 100%<br>0%<br>0%                                                                 |                                                                                                        |                                                                |                                                     |                            |                            |
| Slab<br>Crawl Space<br>Basement<br>Piers (Raised)<br>Suspended Over Hillside<br>Basement Type<br>Basement% Finished                                                                                                                                                                                                                                     | 100%<br>0%<br>0%<br>0%<br>Standard                                               |                                                                                                        |                                                                |                                                     |                            |                            |
| Slab<br>Crawl Space<br>Basement<br>Piers (Raised)<br>Suspended Over Hillside<br>Basement Type<br>Basement% Finished<br>Materials                                                                                                                                                                                                                        | 100%<br>0%<br>0%<br>0%<br>Standard                                               | Interior                                                                                               |                                                                |                                                     |                            |                            |
| Slab<br>Crawl Space<br>Basement<br>Piers (Raised)<br>Suspended Over Hillside<br>Basement Type<br>Basement% Finished<br>Materials<br>Exterior                                                                                                                                                                                                            | 100%<br>0%<br>0%<br>0%<br>Standard                                               | Interior<br>Kitchen & I                                                                                | Baths MSB I                                                    | Default                                             |                            |                            |
| Slab<br>Crawl Space<br>Basement<br>Piers (Raised)<br>Suspended Over Hillside<br>Basement Type<br>Basement% Finished<br>Materials<br>Exterior<br><i>Exterior Walls</i>                                                                                                                                                                                   | 100%<br>0%<br>0%<br>0%<br>Standard                                               | Kitchen &                                                                                              |                                                                | Default<br>Default                                  |                            |                            |
| Slab<br>Crawl Space<br>Basement<br>Piers (Raised)<br>Suspended Over Hillside<br>Basement Type<br>Basement% Finished<br>Materials<br>Exterior                                                                                                                                                                                                            | 100%<br>0%<br>0%<br>0%<br>Standard<br>0%                                         | Kitchen & I<br>Patition W                                                                              | alls MSB I                                                     |                                                     |                            |                            |
| Slab<br>Crawl Space<br>Basement<br>Piers (Raised)<br>Suspended Over Hillside<br>Basement Type<br>Basement% Finished<br>Materials<br>Exterior<br>Exterior Walls<br>Siding, Vinyl<br>Stone on Frame                                                                                                                                                       | 100%<br>0%<br>0%<br>0%<br>Standard<br>0%<br>95 %                                 | Kitchen & I<br>Patition W<br>Wall Finis                                                                | alls MSB I<br>h MSB I                                          | Default<br>Default                                  |                            |                            |
| Slab<br>Crawl Space<br>Basement<br>Piers (Raised)<br>Suspended Over Hillside<br>Basement Type<br>Basement% Finished<br>Materials<br>Exterior<br>Exterior Walls<br>Siding, Vinyl<br>Stone on Frame<br>Roof                                                                                                                                               | 100%<br>0%<br>0%<br>0%<br>Standard<br>0%<br>95 %                                 | Kitchen & I<br>Patition W<br>Wall Finis<br>Ceiling Fin                                                 | alls MSB I<br>h MSB I<br>hish MSB I                            | Default<br>Default<br>Default                       |                            |                            |
| Slab<br>Crawl Space<br>Basement<br>Piers (Raised)<br>Suspended Over Hillside<br>Basement Type<br>Basement% Finished<br>Materials<br>Exterior<br>Exterior<br>Exterior<br>Exterior Walls<br>Siding, Vinyl<br>Stone on Frame<br>Roof<br>Shingles, Asphalt/Fiberglass                                                                                       | 100%<br>0%<br>0%<br>0%<br>Standard<br>0%<br>95 %<br>5 %                          | Kitchen & I<br>Patition W<br>Wall Finis<br>Ceiling Fin<br>Floor Finis                                  | alls MSB I<br>h MSB I<br>ish MSB I<br>h MSB I                  | Default<br>Default<br>Default<br>Default            |                            |                            |
| Slab<br>Crawl Space<br>Basement<br>Piers (Raised)<br>Suspended Over Hillside<br>Basement Type<br>Basement% Finished<br>Materials<br>Exterior<br>Exterior Walls<br>Siding, Vinyl<br>Stone on Frame<br>Roof<br>Shingles, Asphalt/Fiberglass<br>Exterior Features                                                                                          | 100%<br>0%<br>0%<br>0%<br>Standard<br>0%<br>95 %<br>5 %<br>100 %                 | Kitchen & F<br>Patition W<br>Wall Finis<br>Ceiling Finis<br>Floor Finis<br>Heating &                   | alls MSB I<br>h MSB I<br>ish MSB I<br>h MSB I<br>Cooling MSB I | Default<br>Default<br>Default<br>Default<br>Default |                            |                            |
| Slab<br>Crawl Space<br>Basement<br>Piers (Raised)<br>Suspended Over Hillside<br>Basement Type<br>Basement% Finished<br>Materials<br>Exterior<br>Exterior Walls<br>Siding, Vinyl<br>Stone on Frame<br>Roof<br>Shingles, Asphalt/Fiberglass<br>Exterior Features<br>Window, Atrium                                                                        | 100%<br>0%<br>0%<br>0%<br>Standard<br>0%<br>95 %<br>5 %                          | Kitchen & I<br>Patition W<br>Wall Finis<br>Ceiling Fin<br>Floor Finis<br>Heating &                     | alls MSB I<br>h MSB I<br>ish MSB I<br>h MSB I<br>Cooling MSB I | Default<br>Default<br>Default<br>Default            |                            |                            |
| Slab<br>Crawl Space<br>Basement<br>Piers (Raised)<br>Suspended Over Hillside<br>Basement Type<br>Basement% Finished<br>Materials<br>Exterior<br>Exterior<br>Exterior Walls<br>Siding, Vinyl<br>Stone on Frame<br>Roof<br>Shingles, Asphalt/Fiberglass<br>Exterior Features<br>Window, Atrium<br>Garages & Carports                                      | 100%<br>0%<br>0%<br>0%<br>Standard<br>0%<br>95 %<br>5 %<br>100 %<br>3 Cr         | Kitchen & F<br>Patition W<br>Wall Finis<br>Ceiling Fin<br>Floor Finis<br>Heating &<br>Interior Fe      | alls MSB I<br>h MSB I<br>ish MSB I<br>h MSB I<br>Cooling MSB I | Default<br>Default<br>Default<br>Default<br>Default |                            |                            |
| Slab<br>Crawl Space<br>Basement<br>Piers (Raised)<br>Suspended Over Hillside<br>Basement Type<br>Basement% Finished<br>Materials<br>Exterior<br>Exterior Walls<br>Siding, Vinyl<br>Stone on Frame<br>Roof<br>Shingles, Asphalt/Fiberglass<br>Exterior Features<br>Window, Atrium<br>Garages & Carports<br>Attached Garage, 2 Car                        | 100%<br>0%<br>0%<br>0%<br>Standard<br>0%<br>95 %<br>5 %<br>100 %                 | Kitchen & F<br>Patition W<br>Wall Finis<br>Ceiling Fin<br>Floor Finis<br>Heating &<br>Interior Fe      | alls MSB I<br>h MSB I<br>ish MSB I<br>h MSB I<br>Cooling MSB I | Default<br>Default<br>Default<br>Default<br>Default |                            |                            |
| Slab<br>Crawl Space<br>Basement<br>Piers (Raised)<br>Suspended Over Hillside<br>Basement Type<br>Basement% Finished<br>Materials<br>Exterior<br>Exterior Walls<br>Siding, Vinyl<br>Stone on Frame<br>Roof<br>Shingles, Asphalt/Fiberglass<br>Exterior Features<br>Window, Atrium<br>Garages & Carports<br>Attached Garage, 2 Car<br>Attached Structures | 100%<br>0%<br>0%<br>0%<br>Standard<br>0%<br>95 %<br>5 %<br>100 %<br>3 Ct<br>1 Ct | Kitchen & I<br>Patition W<br>Wall Finis<br>Ceiling Finis<br>Floor Finis<br>Heating &<br>at Interior Fe | alls MSB I<br>h MSB I<br>ish MSB I<br>h MSB I<br>Cooling MSB I | Default<br>Default<br>Default<br>Default<br>Default |                            |                            |
| Stone on Frame<br>Roof<br>Shingles, Asphalt/Fiberglass<br>Exterior Features<br>Window, Atrium<br>Garages & Carports                                                                                                                                                                                                                                     | 100%<br>0%<br>0%<br>0%<br>Standard<br>0%<br>95 %<br>5 %<br>100 %<br>3 Cr         | Kitchen & I<br>Patition W<br>Wall Finis<br>Ceiling Fin<br>Floor Finis<br>Heating &<br>at Interior Fe   | alls MSB I<br>h MSB I<br>ish MSB I<br>h MSB I<br>Cooling MSB I | Default<br>Default<br>Default<br>Default<br>Default |                            |                            |