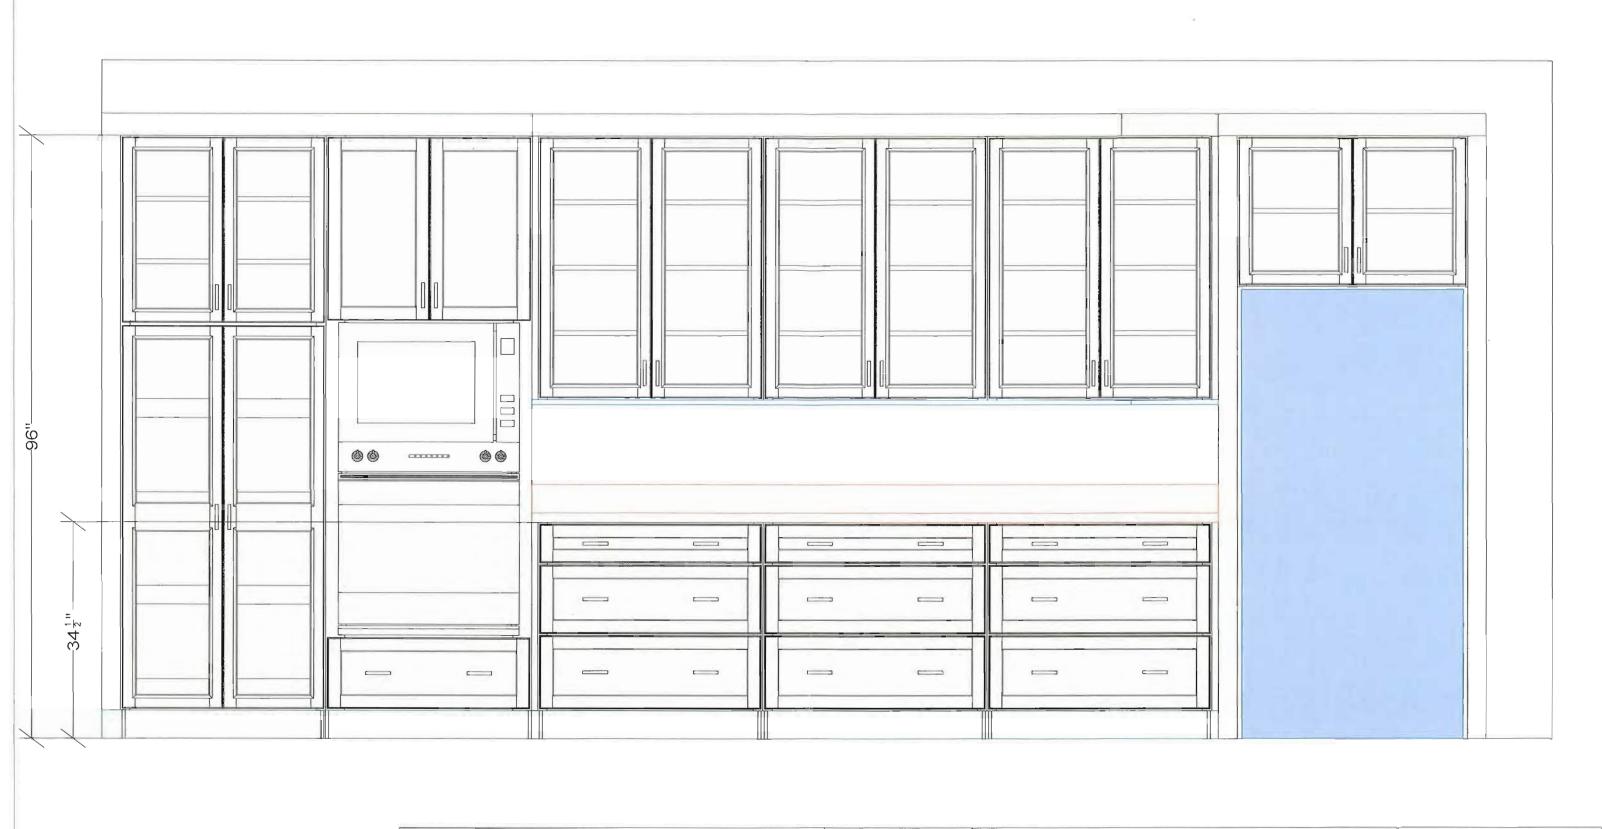

Designed: 10/5/2021 Printed: 10/5/2021

CHEIKIN -K

REFRIG WALL Drawing #: 1 No Scale.

BKT

Designed: 10/5/2021 Printed: 10/5/2021

CHEIKI All

Drawing #: 1

All dimensions \_size designations given are subject to verification on job site and adjustment to fit job conditions.